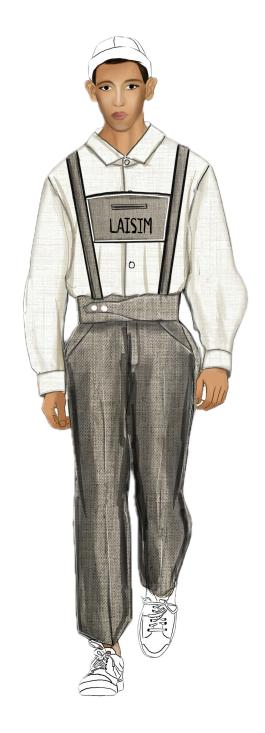

## REFERENCE GARMENT





## PATTEN TRANFER PROCESS



• Tracking each part of the original form with muslin.

- Transfer to paper pattern
- Using the measurements to make it clear between the original form and muslin
- More adjustments to pattern paper

• Transfer to final paper pattern

Step 3

• Add the seam allowance

## PATTEN TRANFER PROCESS











Muslin Process















## PATTEN TRANFER PROCESS



# Final work







Cuff



Sleeves Placket



Back Yoke



Front Yoke



Back



Collar Size



Collar Leaf



## FLATS OF THE REFEENCED GARMENT













# LAISIM SOEUNG

MEN' S COLLECTION Ready-to-Wear 2024











#### Callouts of the garment



#### CALLOUTS OF THE GARMENT I NAME:





## LAISIM SOEUNG

New York

 XS - /
 S - 3
 M - 2
 L - 1
 FABRIC NAME: 65% LINEN, 35% COTTON

 STYLE Code: #T005
 FABRIC 2:

 STYLE Name: YUIR
 STYLE DESCRIPTION:

 DATE: 09/22/2024
 STYLE DESCRIPTION:

Callouts of the garment





| NAME: | XS - / | S - 3 | M - 2 | L - 1 | FABRIC NAME: 65% LINEN, 35% COTTON | STYLE Code: #P00% | FABRIC 2: | STYLE Name: DORY | STYLE DESCRIPTION: | DATE: 09/22/2024 | STYLE DESCRIPTION: | STYLE DESCRIPTION: | DATE: 09/22/2024 | STYLE DESCRIPTION: | STYLE DE





# LAISIM SOEUNG

New York

| XS-/ S-3 M- <b>2</b>     | L - 1 | FABRIC NAME: <b>65% Linen, 35% Cotton</b> |
|--------------------------|-------|-------------------------------------------|
| STYLE Code: <b>#T006</b> |       | FABRIC 2:                                 |
| STYLE Name: <b>YUEI</b>