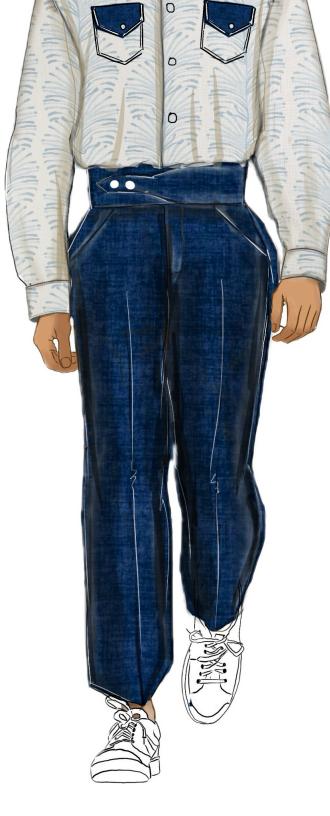

PTION: |                                           |
| DATE: 0                 | 9/22/202          | 24           |                    |                                           |



I NAME:

## LAISIM SOEUNG

New York

 XS - /
 S - 3
 M - 2
 L - 1
 FABRIC NAME: 65% LINEN, 35% COTTON

 STYLE Code: #T004
 FABRIC 2:

 STYLE Name: YUEI
 STYLE DESCRIPTION:

 DATE: 09/22/2024
 DATE: 09/22/2024

CALLOUTS OF THE GARMENT





# LAISIM SOEUNG

New York

| XS-/ S-3 M- <b>2</b> L-1 | FABRIC NAME: 65% LINEN, 35% COTTON |
|--------------------------|------------------------------------|
| STYLE Code: <b>#P001</b> | FABRIC 2:                          |
| STYLE Name: <b>OILLI</b> | STYLE DESCRIPTION:                 |
| DATE: <b>09/22/2024</b>  | ] ;                                |





• FRONT









### CALLOUTS OF THE GARMENT INAME:



# LAISIM SOEUNG

New York

XS - / | S - 3 | M - 2 | L - 1 | FABRIC NAME: **65% LINEN, 35% COTTON** FABRIC 2: STYLE Code: #T002

STYLE Name: TOLO

STYLE DESCRIPTION: