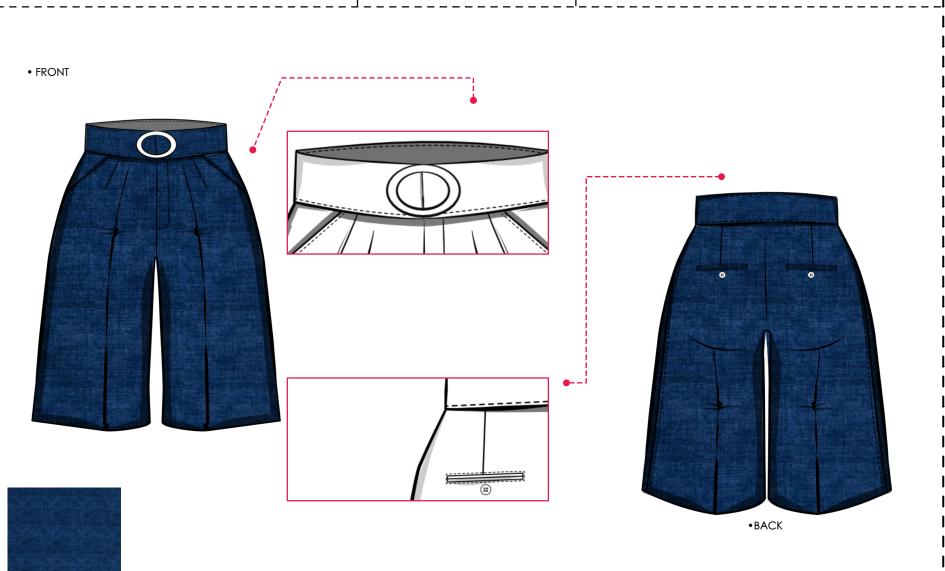

ESS



# Final work







Cuff



Sleeves Placket



Back Yoke



Front Yoke



Back



Collar Size



Collar Leaf



## FLATS OF THE REFEENCED GARMENT













# LAISIM SOEUNG

MEN' S COLLECTION Ready-to-Wear 2024











#### Callouts of the garment



#### CALLOUTS OF THE GARMENT I NAME:





## LAISIM SOEUNG

New York

 XS - /
 S - 3
 M - 2
 L - 1
 FABRIC NAME: 65% LINEN, 35% COTTON

 STYLE Code: #T005
 FABRIC 2:

 STYLE Name: YUIR
 STYLE DESCRIPTION:

 DATE: 09/22/2024
 STYLE DESCRIPTION:

Callouts of the garment





| NAME: | XS - / | S - 3 | M - 2 | L - 1 | FABRIC NAME: 65% LINEN, 35% COTTON | STYLE Code: #P00% | FABRIC 2: | STYLE Name: DORY | STYLE DESCRIPTION: | DATE: 09/22/2024 | STYLE DESCRIPTION: | STYLE DESCRIPTION: | DATE: 09/22/2024 | STYLE DESCRIPTION: | STYLE DE





# LAISIM SOEUNG

New York

| XS-/ S-3 M- <b>2</b>     | L - 1 | FABRIC NAME: <b>65% Linen, 35% Cotton</b> |
|--------------------------|-------|-------------------------------------------|
| STYLE Code: <b>#T006</b> |       | FABRIC 2:                                 |
| STYLE Name: <b>YUEI</b>  |       | STYLE DESCRIPTION:                        |
| DATE: <b>09/22/2024</b>  |       |                                           |

### CALLOUTS OF THE GARMENT















# LAISIM SOEUNG

New York

| XS - /                  | S - 3             | M - <b>2</b> | L - 1              | FABRIC NAME: <b>65% LINEN, 35% COTTON</b> |
|-------------------------|-------------------|--------------|--------------------|-------------------------------------------|
| STYLE C                 | Code: # <