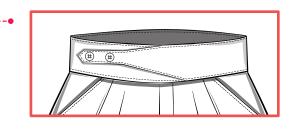

| STYLE DESCRIPTION: |                                           |
| DATE: 0                 | 9/22/202          | 24           |                    |                                           |



I NAME:

## LAISIM SOEUNG

New York

 XS - /
 S - 3
 M - 2
 L - 1
 FABRIC NAME: 65% LINEN, 35% COTTON

 STYLE Code: #T004
 FABRIC 2:

 STYLE Name: YUEI
 STYLE DESCRIPTION:

 DATE: 09/22/2024
 DATE: 09/22/2024

CALLOUTS OF THE GARMENT





# LAISIM SOEUNG

New York

| XS-/ S-3 M- <b>2</b> L-1 | FABRIC NAME: 65% LINEN, 35% COTTON |
|--------------------------|------------------------------------|
| STYLE Code: <b>#P001</b> | FABRIC 2:                          |
| STYLE Name: <b>OILLI</b> | STYLE DESCRIPTION:                 |
| DATE: <b>09/22/2024</b>  | ] ;                                |





• FRONT









### CALLOUTS OF THE GARMENT INAME:



# LAISIM SOEUNG

New York

XS - / | S - 3 | M - 2 | L - 1 | FABRIC NAME: **65% LINEN, 35% COTTON** FABRIC 2: STYLE Code: #T002

STYLE Name: TOLO

STYLE DESCRIPTION: