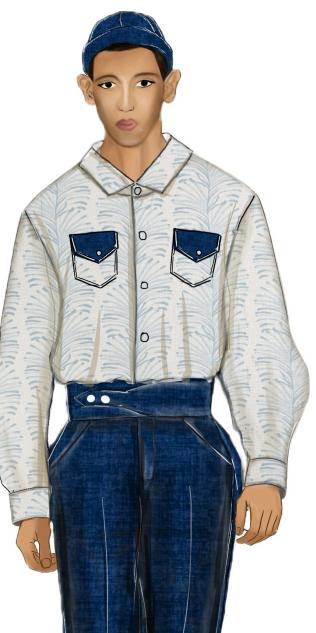

| FABRIC NAME: <b>65% LINEN, 35% COTTON</b> |
|-------------------------|-------------------|--------------|--------------------|-------------------------------------------|
| STYLE C                 | Code: # <b>PC</b> | 004          |                    | FABRIC 2:                                 |
| STYLE Name: <b>YORI</b> |                   |              | STYLE DESCRIPTION: |                                           |
| DATE: 0                 | 9/22/202          | 24           |                    |                                           |



I NAME:

## LAISIM SOEUNG

New York

 XS - /
 S - 3
 M - 2
 L - 1
 FABRIC NAME: 65% LINEN, 35% COTTON

 STYLE Code: #T004
 FABRIC 2:

 STYLE Name: YUEI
 STYLE DESCRIPTION:

 DATE: 09/22/2024
 DATE: 09/22/2024

CALLOUTS OF THE GARMENT





# LAISIM SOEUNG

New York

| XS-/ S-3 M- <b>2</b> L-1 | FABRIC NAME: 65% LINEN, 35% COTTON |
|--------------------------|------------------------------------|
| STYLE Code: <b>#P001</b> | FABRIC 2:                          |
| STYLE Name: <b>OILLI</b> | STYLE DESCRIPTION:                 |
| DATE: <b>09/22/2024</b>  | ] ;                                |





• FRONT









### CALLOUTS OF THE GARMENT INAME:



# LAISIM SOEUNG

New York

XS - / | S - 3 | M - 2 | L - 1 | FABRIC NAME: **65% LINEN, 35% COTTON** FABRIC 2: STYLE Code: #T002

STYLE Name: TOLO

STYLE DESCRIPTION: