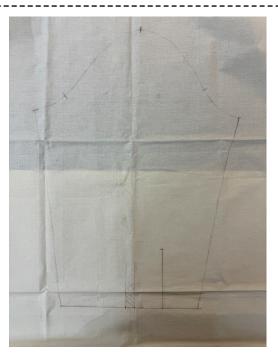

## REFERENCE GARMENT





## PATTEN TRANFER PROCESS



• Tracking each part of the original form with muslin.

- Transfer to paper pattern
- Using the measurements to make it clear between the original form and muslin
- More adjustments to pattern paper

• Transfer to final paper pattern

Step 3

• Add the seam allowance

## PATTEN TRANFER PROCESS











Muslin Process















## PATTEN TRANFER PROCESS



# Final work







Cuff



Sleeves Placket



Back Yoke



Front Yoke



Back



Collar Size



Collar Leaf



## FLATS OF THE REFEENCED GARMENT













# LAISIM SOEUNG

MEN' S COLLECTION Ready-to-Wear 2024











#### Callouts of the garment



#### CALLOUTS OF THE GARMENT I NAME:





## LAISIM SOEUNG

New York

 XS - /
 S - 3
 M - 2
 L - 1
 FABRIC NAME: 65% LINEN, 35% COTTON

 STYLE Code: #T005
 FABRIC 2:

 STYLE Name: YUIR
 STYLE DESCRIPTION:

 DATE: 09/22/2024
 STYLE DESCRIPTION:

Callouts of the garment





| NAME: | XS - / | S - 3 | M - 2 | L - 1 | FABRIC NAME: 65% LINEN, 35% COTTON | STYLE Code: #P00% | FABRIC 2: | STYLE Name: DORY | STYLE DESCRIPTION: | DATE: 09/22/2024 | STYLE DESCRIPTION: | STYLE DESCRIPTI