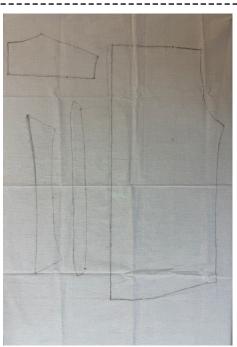

## REFERENCE GARMENT





## PATTEN TRANFER PROCESS



• Tracking each part of the original form with muslin.

- Transfer to paper pattern
- Using the measurements to make it clear between the original form and muslin
- More adjustments to pattern paper

• Transfer to final paper pattern

Step 3

• Add the seam allowance

## PATTEN TRANFER PROCESS











Muslin Process















## PATTEN TRANFER PROCESS



# Final work







Cuff



Sleeves Placket



Back Yoke



Front Yoke



Back



Collar Size



Collar Leaf



## FLATS OF THE REFEENCED GARMENT













# LAISIM SOEUNG

MEN' S COLLECTION Ready-to-Wear 2024











#### Callouts of the garment



#### CALLOUTS OF THE GARMENT I NAME:





## LAISIM SOEUNG

New York

 XS - /
 S - 3
 M - 2
 L - 1
 FABRIC NAME: 65% LINEN, 35% COTTON

 STYLE Code: #T005
 FABRIC 2:

 STYLE Name: YUIR
 STYLE DESCRIPTION:

 DATE: 09/22/2024
 STYLE DESCRIPTION:

Callouts of the garment





| NAME: | XS - / | S - 3 | M - 2 | L - 1 | FABRIC NAME: 65% LINEN, 35% COTTON | STYLE Code: #P00% | FABRIC 2: | STYLE Name: DORY | STYLE DESCRIPTION: | DATE: 09/22/2024 | STYLE DESCRIPTION: | STYLE DESCRIP