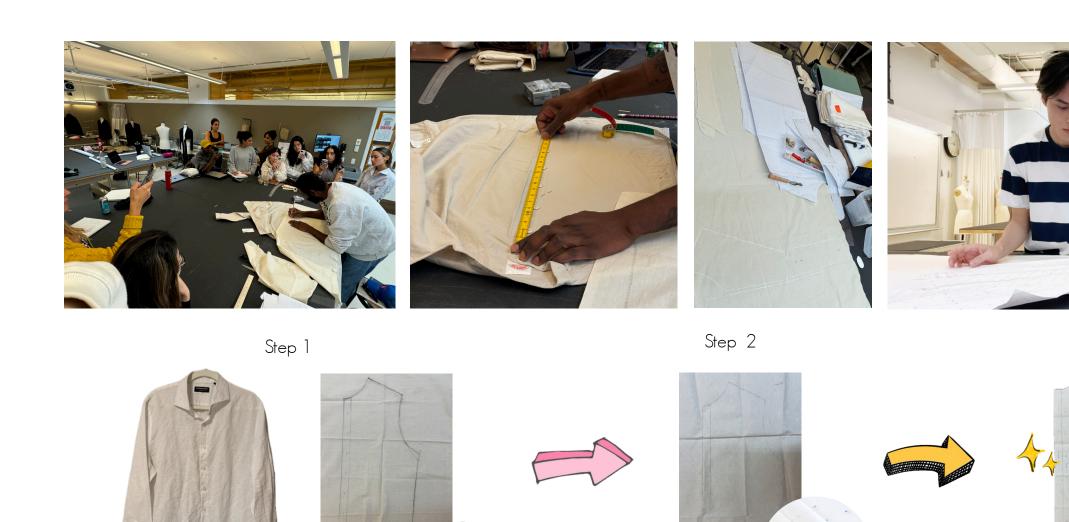

## PATTEN TRANFER PROCESS

• Tracking each part of the original form with muslin.

- Transfer to paper pattern
- Using the measurements to make it clear between the original form and muslin
- More adjustments to pattern paper

• Transfer to final paper pattern

Step 3

• Add the seam allowance

## PATTEN TRANFER PROCESS

Muslin Process

## PATTEN TRANFER PROCESS