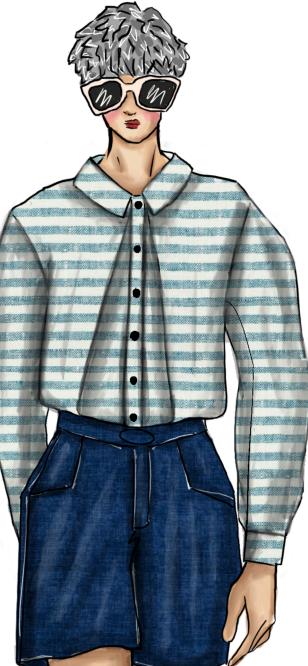

# LAISIM SOEUNG

New York

XS - / | S - 3 | M - 2 | L - 1 | FABRIC NAME: **65% LINEN, 35% COTTON** FABRIC 2: STYLE Code: #T002

STYLE Name: TOLO

STYLE DESCRIPTION: