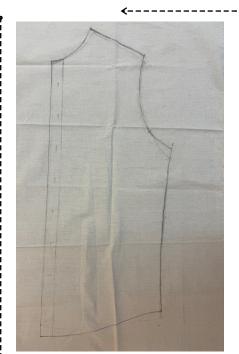

## PATTEN TRANFER PROCESS

• Tracking each part of the original form with muslin.

- Transfer to paper pattern
- Using the measurements to make it clear between the original form and muslin
- More adjustments to pattern paper

• Transfer to final paper pattern

Step 3

• Add the seam allowance

## PATTEN TRANFER PROCESS

Muslin Process

## PATTEN TRANFER PROCESS