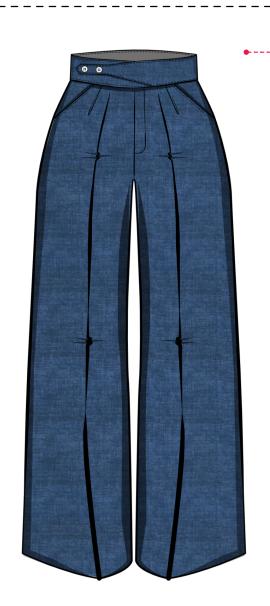

| STYLE DESCRIPTION: |                                           |
| DATE: 0                 | 9/22/202          | 24           |                    |                                           |



I NAME:

## LAISIM SOEUNG

New York

 XS - /
 S - 3
 M - 2
 L - 1
 FABRIC NAME: 65% LINEN, 35% COTTON

 STYLE Code: #T004
 FABRIC 2:

 STYLE Name: YUEI
 STYLE DESCRIPTION:

 DATE: 09/22/2024
 DATE: 09/22/2024

CALLOUTS OF THE GARMENT





# LAISIM SOEUNG

New York

| XS-/ S-3 M- <b>2</b> L-1 | FABRIC NAME: 65% LINEN, 35% COTTON |
|--------------------------|------------------------------------|
| STYLE Code: <b>#P001</b> | FABRIC 2:                          |
| STYLE Name: <b>OILLI</b> | STYLE DESCRIPTION:                 |
| DATE: <b>09/22/2024</b>  | ] ;                                |





• FRONT









### CALLOUTS OF THE GARMENT INAME:



# LAISIM SOEUNG

New York

XS - / | S - 3 | M - 2 | L - 1 | FABRIC NAME: **65% LINEN, 35% COTTON** FABRIC 2: STYLE Code: #T002

STYLE Name: TOLO

STYLE DESCRIPTION: