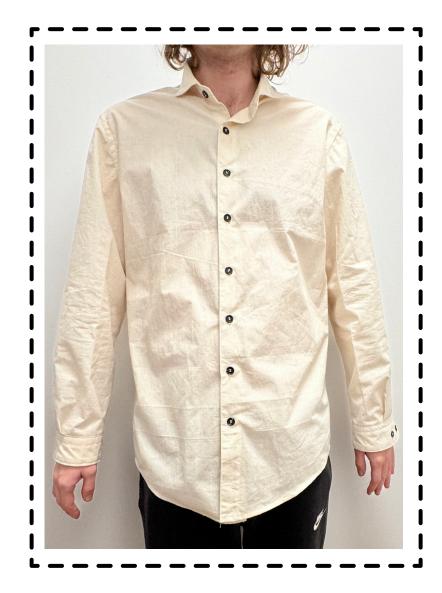

## REFERENCE GARMENT





## PATTEN TRANFER PROCESS



• Tracking each part of the original form with muslin.

- Transfer to paper pattern
- Using the measurements to make it clear between the original form and muslin
- More adjustments to pattern paper

• Transfer to final paper pattern

Step 3

• Add the seam allowance

## PATTEN TRANFER PROCESS











Muslin Process















## PATTEN TRANFER PROCESS



# Final work







Cuff



Sleeves Placket



Back Yoke



Front Yoke



Back



Collar Size



Collar Leaf



## FLATS OF THE REFEENCED GARMENT













# LAISIM SOEUNG

MEN' S COLLECTION Ready-to-Wear 2024











#### Callouts of the garment



#### CALLOUTS OF THE GARMENT I NAME:





## LAISIM SOEUNG

New York

 XS - /
 S - 3
 M - 2
 L - 1
 FABRIC NAME: 65% LINEN, 35% COTTON

 STYLE Code: #T005
 FABRIC 2:

 STYLE Name: YUIR
 STYLE DESCRIPTION:

 DATE: 09/22/2024
 STYLE DESCRIPTION:

Callouts of the garment





| NAME: | XS - / | S - 3 | M - 2 | L - 1 | FABRIC NAME: 65% LINEN, 35% COTTON | STYLE Code: #P00% | FABRIC 2: | STYLE Name: DORY | STYLE DESCRIPTION: | DATE: 09/22/2024 | STYLE DESCRIPTION: | STYLE DESCRIPTION: | DATE: 09/22/2024 | STYLE DESCRIPTION: | STYLE DE





# LAISIM SOEUNG

New York

| XS-/ S-3 M- <b>2</b>     | L - 1 | FABRIC NAME: <b>65% Linen, 35% Cotton</b> |
|--------------------------|-------|----------