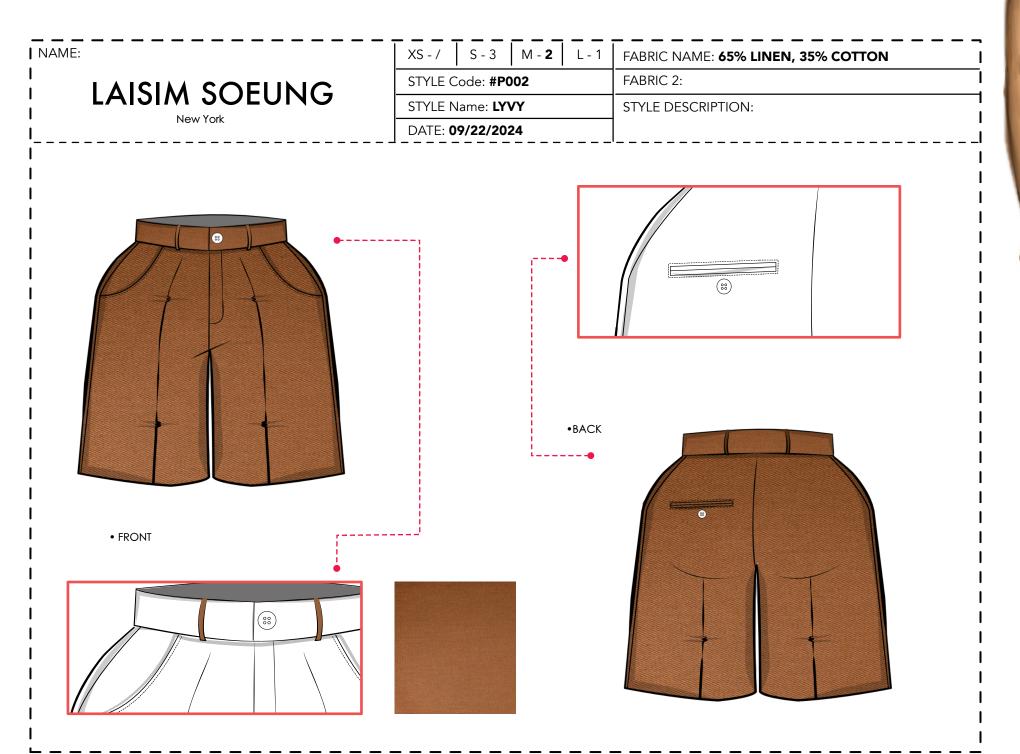

#### CALLOUTS OF THE GARMENT I NAME:

| NAME: | XS - / | S - 3 | M - 2 | L - 1 | FABRIC NAME: 65% LINEN, 35% COTTON | STYLE Code: #P00% | FABRIC 2: | STYLE Name: DORY | STYLE DESCRIPTION: | DATE: 09/22/2024 | STYLE DESCRIPTION: | STYLE DESCRIPTION: | DATE: 09/22/2024 | STYLE DESCRIPTION: | STYLE DE