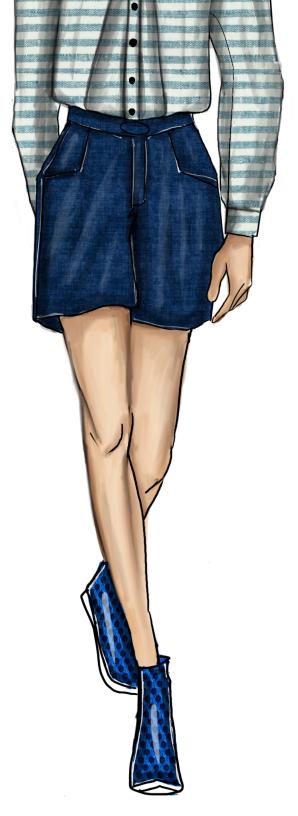

S



# Final work







Cuff



Sleeves Placket



Back Yoke



Front Yoke



Back



Collar Size



Collar Leaf



## FLATS OF THE REFEENCED GARMENT













# LAISIM SOEUNG

MEN' S COLLECTION Ready-to-Wear 2024











#### Callouts of the garment



#### CALLOUTS OF THE GARMENT I NAME:





## LAISIM SOEUNG

New York

 XS - /
 S - 3
 M - 2
 L - 1
 FABRIC NAME: 65% LINEN, 35% COTTON

 STYLE Code: #T005
 FABRIC 2:

 STYLE Name: YUIR
 STYLE DESCRIPTION:

 DATE: 09/22/2024
 STYLE DESCRIPTION:

Callouts of the garment





| NAME: | XS - / | S - 3 | M - 2 | L - 1 | FABRIC NAME: 65% LINEN, 35% COTTON | STYLE Code: #P00% | FABRIC 2: | STYLE Name: DORY | STYLE DESCRIPTION: | DATE: 09/22/2024 | STYLE DESCRIPTION: | STYLE DESCRIPTION: | DATE: 09/22/2024 | STYLE DESCRIPTION: | STYLE DE





# LAISIM SOEUNG

New York

| XS-/ S-3 M- <b>2</b>     | L - 1 | FABRIC NAME: <b>65% Linen, 35% Cotton</b> |
|--------------------------|-------|-------------------------------------------|
| STYLE Code: <b>#T006</b> |       | FABRIC 2:                                 |
| STYLE Name: <b>YUEI</b>  |       | STYLE DESCRIPTION:                        |
| DATE: <b>09/22/2024</b>  |       |                                           |

### CALLOUTS OF THE GARMENT















# LAISIM SOEUNG

New York

| XS - /                  | S - 3             | M - <b>2</b> | L - 1              | FABRIC NAME: <b>65% LINEN, 35% COTTON</b> |
|-------------------------|-------------------|--------------|--------------------|-------------------------------------------|
| STYLE C                 | Code: # <b>