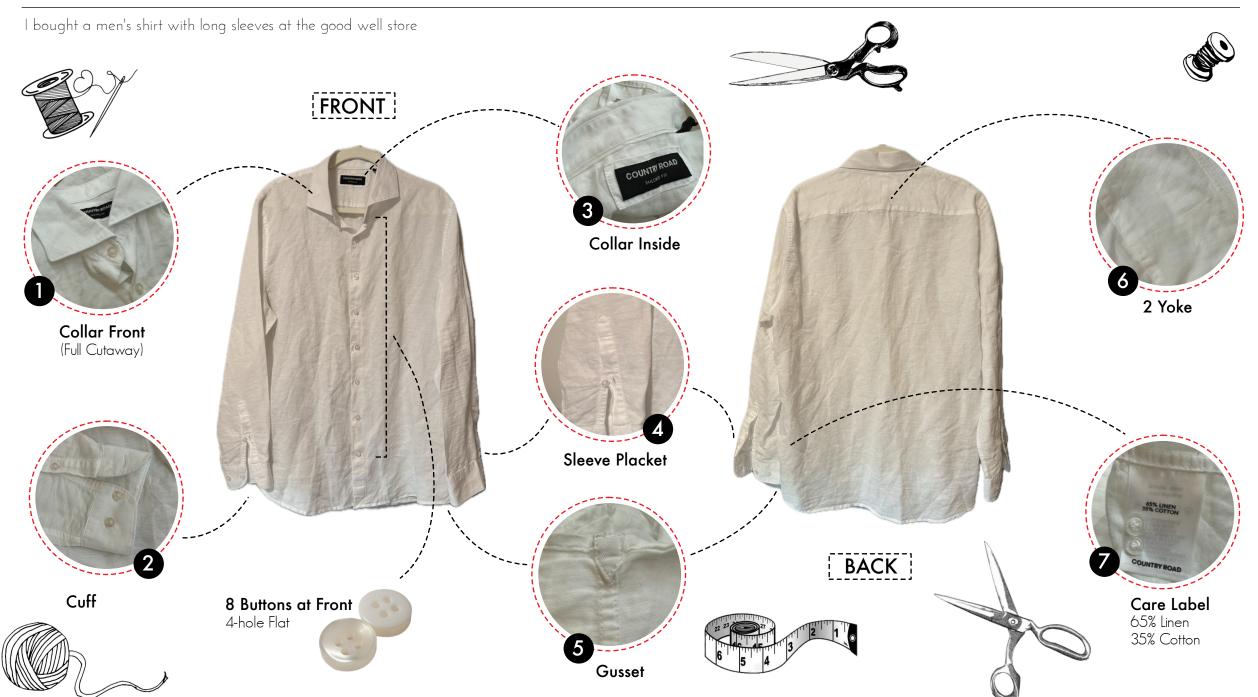

## REFERENCE GARMENT

## FLATS OF THE REFEENCED GARMENT

#### Callouts of the garment

#### CALLOUTS OF THE GARMENT I NAME: