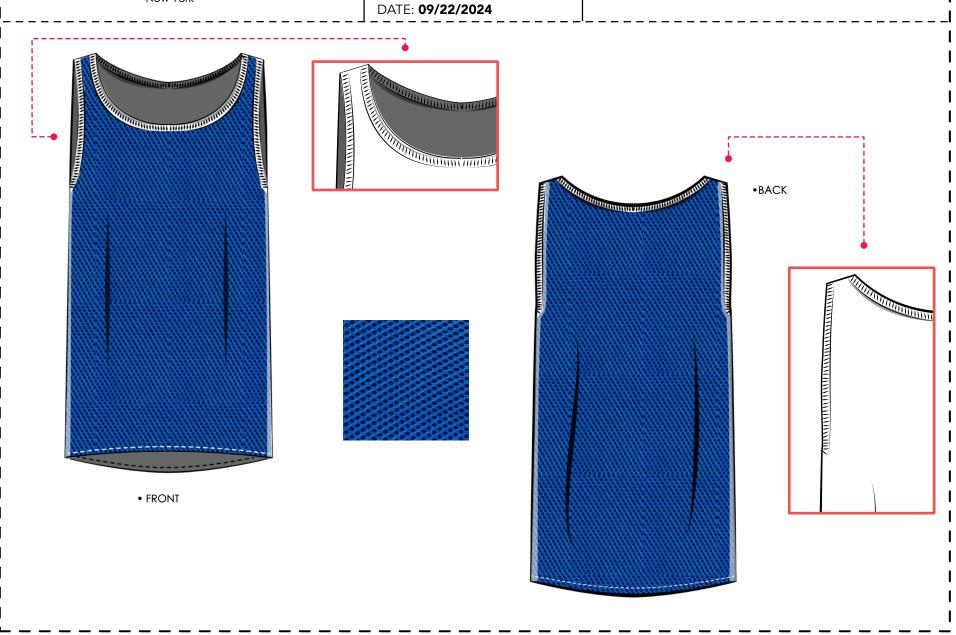

UNG

New York

 XS - /
 S - 3
 M - 2
 L - 1
 FABRIC NAME: 65% LINEN, 35% COTTON

 STYLE Code: #T004
 FABRIC 2:

 STYLE Name: YUEI
 STYLE DESCRIPTION:

 DATE: 09/22/2024
 DATE: 09/22/2024

CALLOUTS OF THE GARMENT





# LAISIM SOEUNG

New York

| XS-/ S-3 M- <b>2</b> L-1 | FABRIC NAME: 65% LINEN, 35% COTTON |
|--------------------------|------------------------------------|
| STYLE Code: <b>#P001</b> | FABRIC 2:                          |
| STYLE Name: <b>OILLI</b> | STYLE DESCRIPTION:                 |
| DATE: <b>09/22/2024</b>  | ] ;                                |





• FRONT









### CALLOUTS OF THE GARMENT INAME:



# LAISIM SOEUNG

New York

XS - / | S - 3 | M - 2 | L - 1 | FABRIC NAME: **65% LINEN, 35% COTTON** FABRIC 2: STYLE Code: #T002

STYLE Name: TOLO

STYLE DESCRIPTION: