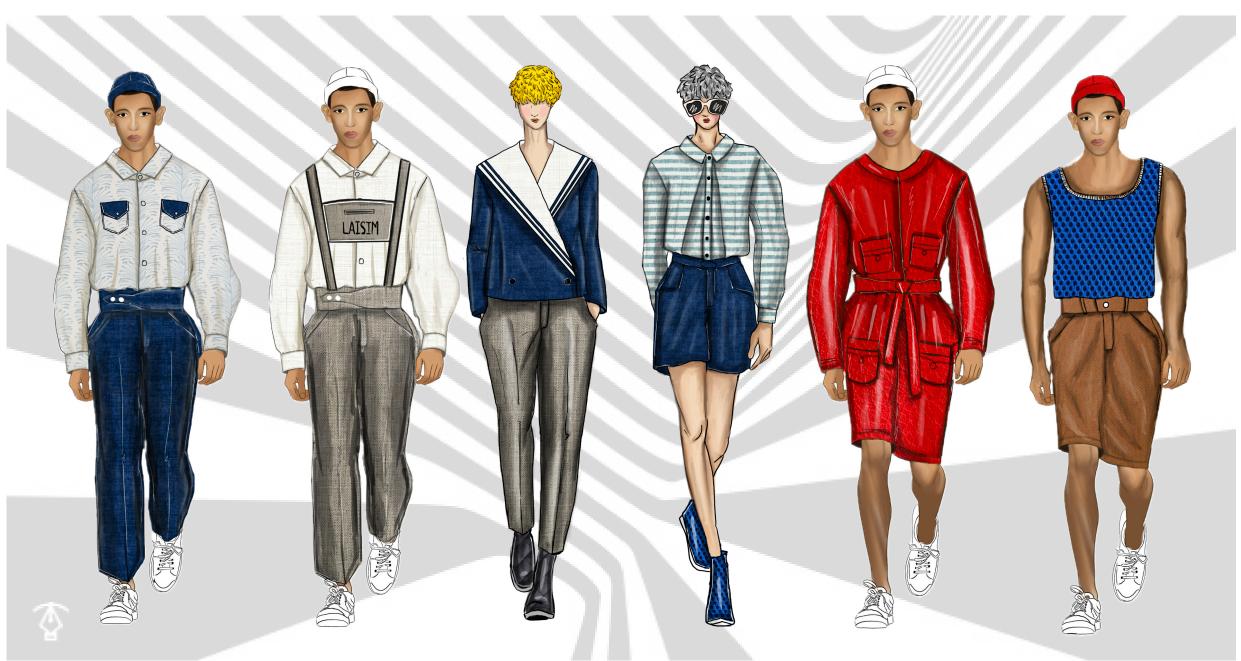

## REFERENCE GARMENT





## PATTEN TRANFER PROCESS



• Tracking each part of the original form with muslin.

- Transfer to paper pattern
- Using the measurements to make it clear between the original form and muslin
- More adjustments to pattern paper

• Transfer to final paper pattern

Step 3

• Add the seam allowance

## PATTEN TRANFER PROCESS











Muslin Process















## PATTEN TRANFER PROCESS



# Final work







Cuff



Sleeves Placket



Back Yoke



Front Yoke



Back



Collar Size



Collar Leaf



## FLATS OF THE REFEENCED GARMENT













# LAISIM SOEUNG

MEN' S COLLECTION Ready-to-Wear 2024











#### Callouts of the garment



#### CALLOUTS OF THE GARMENT I NAME:





## LAISIM SOEUNG

New York

 XS - /
 S - 3
 M - 2
 L - 1
 FABRIC NAME: 65% LINEN, 35% COTTON

 STYLE Code: #T005
 FABRIC 2:

 STYLE Name: YUIR
 STYLE DESCRIPTION:

 DATE: 09/22/2024
 STYLE DESCRIPTION:

Callouts of the garment





| NAME: | XS - / | S - 3 | M - 2 | L - 1 | FABRIC NAME: 65% LINEN, 35% COTTON | STYLE Code: #P00% | FABRIC 2: | STYLE Name: DORY | STYLE DESCRIPTION: | DATE: 09/22/2024 | STYLE DESCRIPTION: | STYLE DESCRIPTION: | DATE: 09/22/2024 | STYLE DESCRIPTION: | STYLE DE





# LAISIM SOEUNG

New York

| XS-/ S-3 M- <b>2</b>     | L - 1 | FABRIC NAME: <b>65% Linen, 35% Cotton</b> |
|--------------------------|-------|-------------------------------------------|
| STYLE Code: <b>#T006</b> |