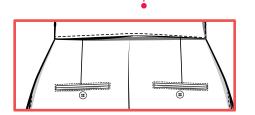

DESCRIPTION: |                                           |
| DATE: 0                 | 9/22/202          | 24           |                    |                                           |



I NAME:

## LAISIM SOEUNG

New York

 XS - /
 S - 3
 M - 2
 L - 1
 FABRIC NAME: 65% LINEN, 35% COTTON

 STYLE Code: #T004
 FABRIC 2:

 STYLE Name: YUEI
 STYLE DESCRIPTION:

 DATE: 09/22/2024
 DATE: 09/22/2024

CALLOUTS OF THE GARMENT





# LAISIM SOEUNG

New York

| XS-/ S-3 M- <b>2</b> L-1 | FABRIC NAME: 65% LINEN, 35% COTTON |
|--------------------------|------------------------------------|
| STYLE Code: <b>#P001</b> | FABRIC 2:                          |
| STYLE Name: <b>OILLI</b> | STYLE DESCRIPTION:                 |
| DATE: <b>09/22/2024</b>  | ] ;                                |





• FRONT









### CALLOUTS OF THE GARMENT INAME:



# LAISIM SOEUNG

New York

XS - / | S - 3 | M - 2 | L - 1 | FABRIC NAME: **65% LINEN, 35% COTTON** FABRIC 2: STYLE Code: #T002

STYLE Name: TOLO

STYLE DESCRIPTION: