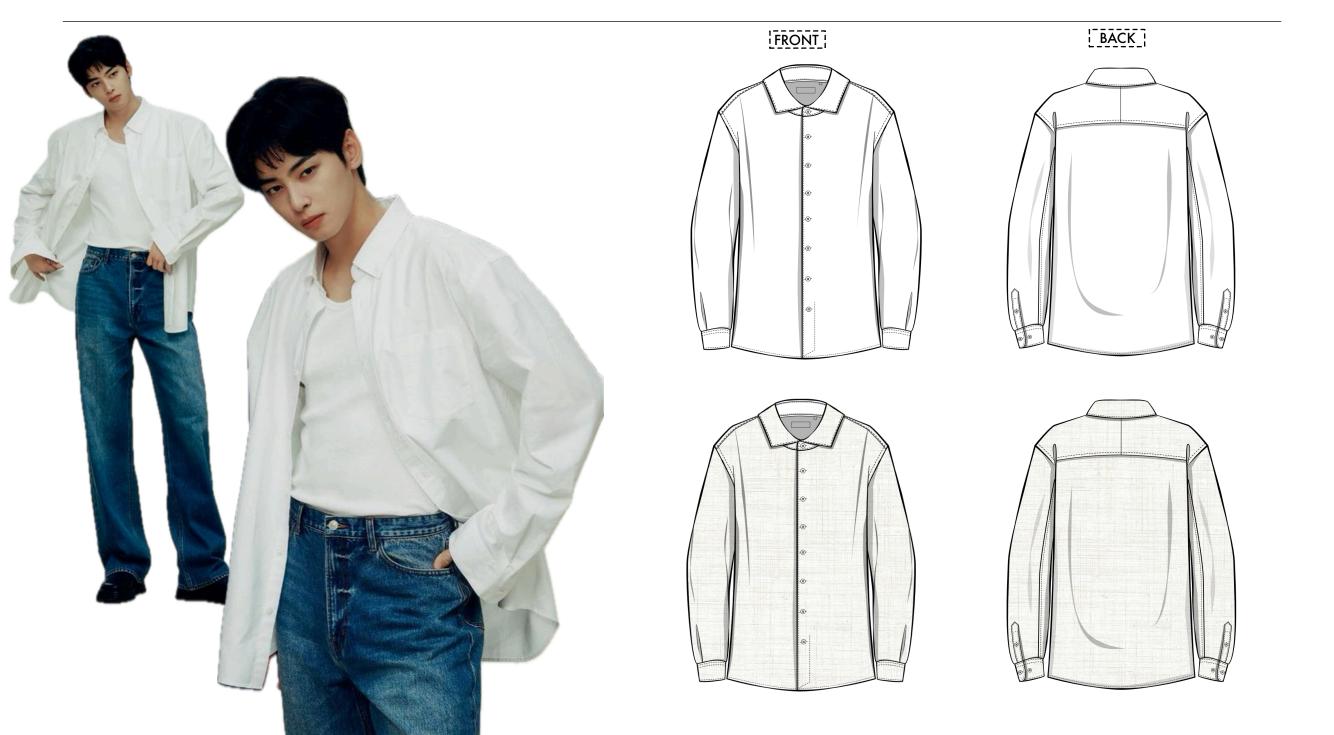

## FLATS OF THE REFEENCED GARMENT

# LAISIM SOEUNG

MEN' S COLLECTION Ready-to-Wear 2024