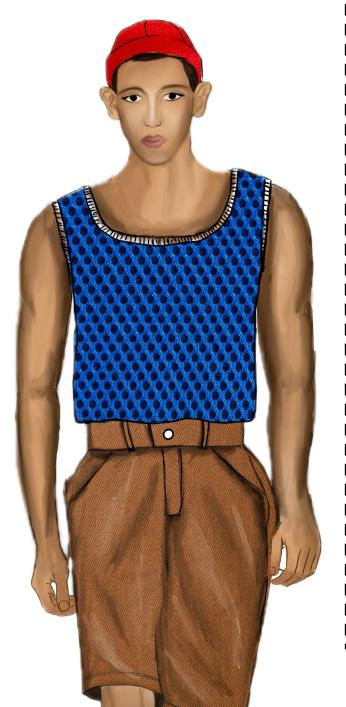

|
| DATE: 0                 | 9/22/202          | 24           |                    |                                           |



I NAME:

## LAISIM SOEUNG

New York

 XS - /
 S - 3
 M - 2
 L - 1
 FABRIC NAME: 65% LINEN, 35% COTTON

 STYLE Code: #T004
 FABRIC 2:

 STYLE Name: YUEI
 STYLE DESCRIPTION:

 DATE: 09/22/2024
 DATE: 09/22/2024

CALLOUTS OF THE GARMENT





# LAISIM SOEUNG

New York

| XS-/ S-3 M- <b>2</b> L-1 | FABRIC NAME: 65% LINEN, 35% COTTON |
|--------------------------|------------------------------------|
| STYLE Code: <b>#P001</b> | FABRIC 2:                          |
| STYLE Name: <b>OILLI</b> | STYLE DESCRIPTION:                 |
| DATE: <b>09/22/2024</b>  | ] ;                                |





• FRONT









### CALLOUTS OF THE GARMENT INAME:



# LAISIM SOEUNG

New York

XS - / | S - 3 | M - 2 | L - 1 | FABRIC NAME: **65% LINEN, 35% COTTON** FABRIC 2: STYLE Code: #T002

STYLE Name: TOLO

STYLE DESCRIPTION: