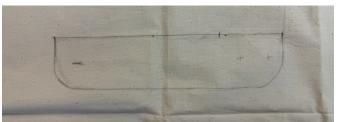

## REFERENCE GARMENT





## PATTEN TRANFER PROCESS



• Tracking each part of the original form with muslin.

- Transfer to paper pattern
- Using the measurements to make it clear between the original form and muslin
- More adjustments to pattern paper

• Transfer to final paper pattern

Step 3

• Add the seam allowance

## PATTEN TRANFER PROCESS











Muslin Process















## PATTEN TRANFER PROCESS



# Final work







Cuff



Sleeves Placket



Back Yoke



Front Yoke



Back



Collar Size



Collar Leaf



## FLATS OF THE REFEENCED GARMENT













# LAISIM SOEUNG

MEN' S COLLECTION Ready-to-Wear 2024











#### Callouts of the garment



#### CALLOUTS OF THE GARMENT I NAME:





## LAISIM SOEUNG

New York

 XS - /
 S - 3
 M - 2
 L - 1
 FABRIC NAME: 65% LINEN, 35% COTTON

 STYLE Code: #T005
 FABRIC 2:

 STYLE Name: YUIR
 STYLE DESCRIPTION:

 DATE: 09/22/2024
 STYLE DESCRIPTION:

Callouts of the garment





| NAME: | XS - / | S - 3 | M - 2 | L - 1 | FABRIC NAME: 65% LINEN, 35% COTTON | STYLE Code: #P00% | FABRIC 2: | STYLE Name: DORY | STYLE DESCRIPTION: | DATE: 09/22/2024 | STYLE DESCRIPTION: | STYLE DESCRIPTION