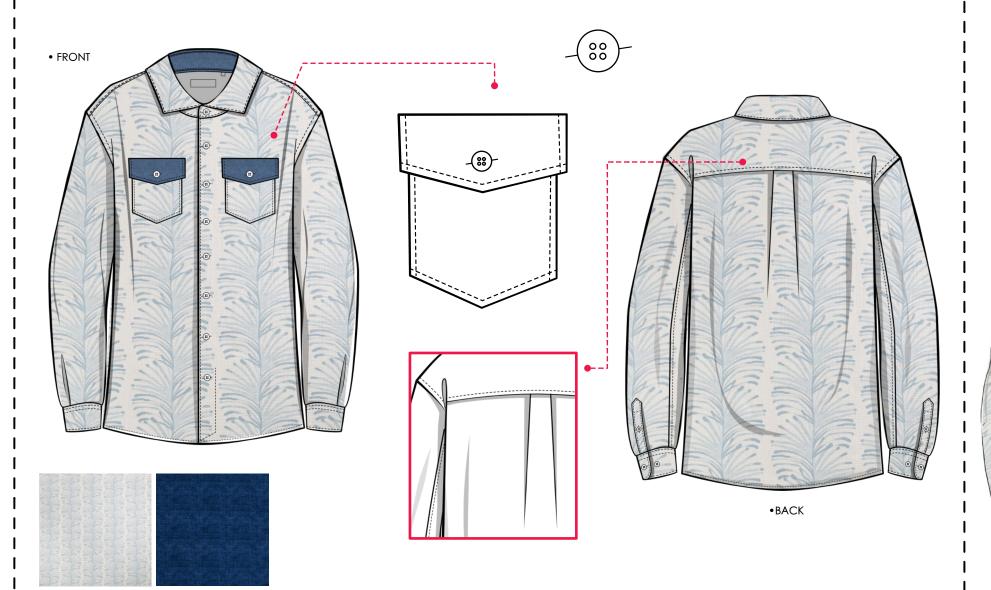

| FABRIC NAME: <b>65% LINEN, 35% COTTON</b> |
|-------------------------|-------------------|--------------|--------------------|-------------------------------------------|
| STYLE C                 | Code: # <b>PC</b> | 004          |                    | FABRIC 2:                                 |
| STYLE Name: <b>YORI</b> |                   |              | STYLE DESCRIPTION: |                                           |
| DATE: 0                 | 9/22/202          | 24           |                    |                                           |



I NAME:

## LAISIM SOEUNG

New York

 XS - /
 S - 3
 M - 2
 L - 1
 FABRIC NAME: 65% LINEN, 35% COTTON

 STYLE Code: #T004
 FABRIC 2:

 STYLE Name: YUEI
 STYLE DESCRIPTION:

 DATE: 09/22/2024
 DATE: 09/22/2024

CALLOUTS OF THE GARMENT





# LAISIM SOEUNG

New York

| XS-/ S-3 M- <b>2</b> L-1 | FABRIC NAME: 65% LINEN, 35% COTTON |
|--------------------------|------------------------------------|
| STYLE Code: <b>#P001</b> | FABRIC 2:                          |
| STYLE Name: <b>OILLI</b> | STYLE DESCRIPTION:                 |
| DATE: <b>09/22/2024</b>  | ] ;                                |





• FRONT









### CALLOUTS OF THE GARMENT INAME:



# LAISIM SOEUNG

New York

XS - / | S - 3 | M - 2 | L - 1 | FABRIC NAME: **65% LINEN, 35% COTTON** FABRIC 2: STYLE Code: #T002

STYLE Name: TOLO

STYLE DESCRIPTION: