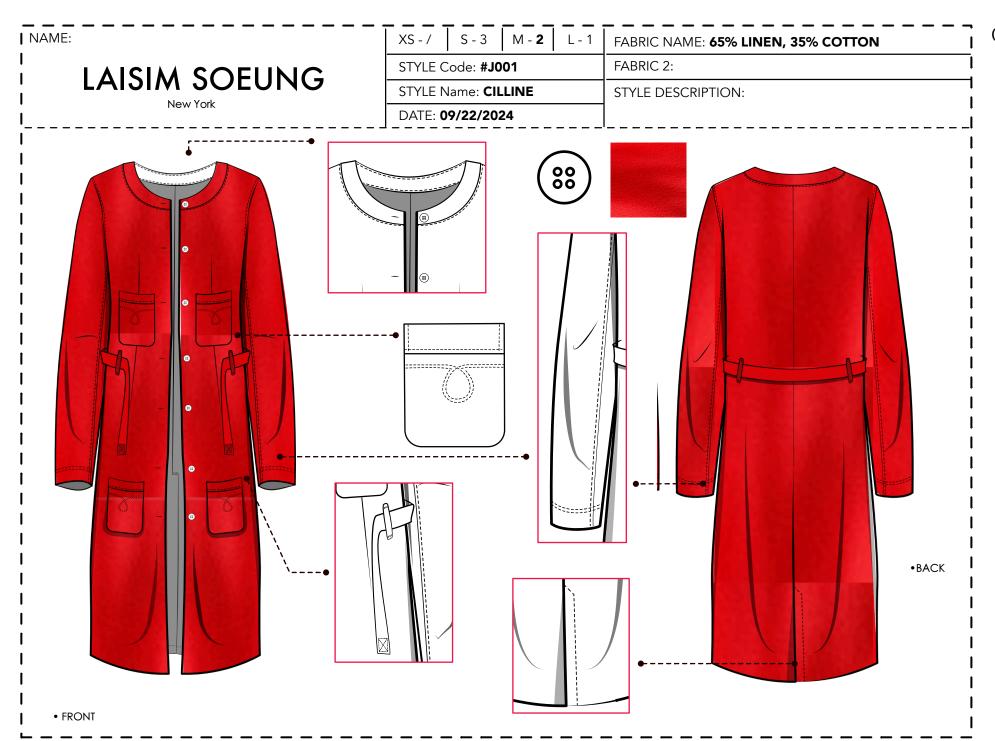

## LAISIM SOEUNG

New York

 XS - /
 S - 3
 M - 2
 L - 1
 FABRIC NAME: 65% LINEN, 35% COTTON

 STYLE Code: #T005
 FABRIC 2:

 STYLE Name: YUIR
 STYLE DESCRIPTION:

 DATE: 09/22/2024
 STYLE DESCRIPTION:

Callouts of the garment

• FRONT