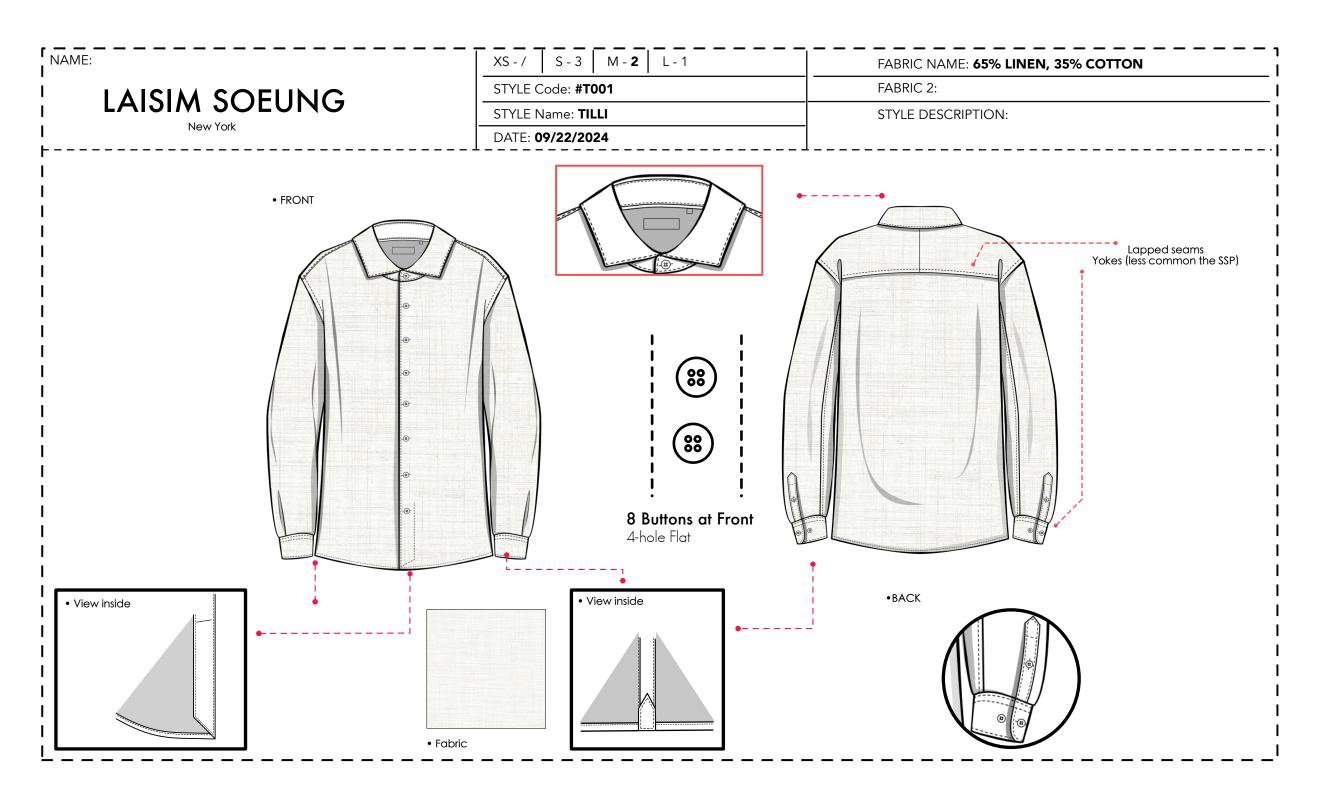

## LAISIM SOEUNG

New York

 XS - /
 S - 3
 M - 2
 L - 1
 FABRIC NAME: 65% LINEN, 35% COTTON

 STYLE Code: #T005
 FABRIC 2:

 STYLE Name: YUIR
 STYLE DESCRIPTION:

 DATE: 09/22/2024
 STYLE DESCRIPTION:

Callouts of the garment