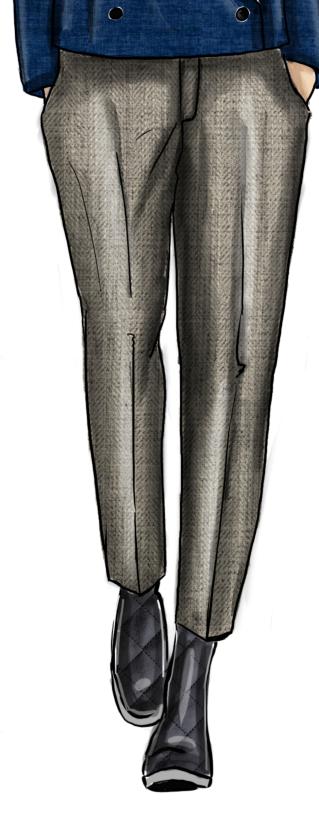

/22/2024
 STYLE DESCRIPTION:

Callouts of the garment





| NAME: | XS - / | S - 3 | M - 2 | L - 1 | FABRIC NAME: 65% LINEN, 35% COTTON | STYLE Code: #P00% | FABRIC 2: | STYLE Name: DORY | STYLE DESCRIPTION: | DATE: 09/22/2024 | STYLE DESCRIPTION: | STYLE DESCRIPTION: | DATE: 09/22/2024 | STYLE DESCRIPTION: | STYLE DE





# LAISIM SOEUNG

New York

| XS-/ S-3 M- <b>2</b>     | L - 1 | FABRIC NAME: <b>65% Linen, 35% Cotton</b> |
|--------------------------|-------|-------------------------------------------|
| STYLE Code: <b>#T006</b> |       | FABRIC 2:                                 |
| STYLE Name: <b>YUEI</b>  |       | STYLE DESCRIPTION:                        |
| DATE: <b>09/22/2024</b>  |       |                                           |

### CALLOUTS OF THE GARMENT















# LAISIM SOEUNG

New York

| XS - /                  | S - 3             | M - <b>2</b> | L - 1              | FABRIC NAME: <b>65% LINEN, 35% COTTON</b> |
|-------------------------|-------------------|--------------|--------------------|-------------------------------------------|
| STYLE C                 | Code: # <b>PC</b> | 004          |                    | FABRIC 2:                                 |
| STYLE Name: <b>YORI</b> |                   |              | STYLE DESCRIPTION: |                                           |
| DATE: 0                 | 9/22/202          | 24           |                    |                                           |



I NAME:

## LAISIM SOEUNG

New York

 XS - /
 S - 3
 M - 2
 L - 1
 FABRIC NAME: 65% LINEN, 35% COTTON

 STYLE Code: #T004
 FABRI