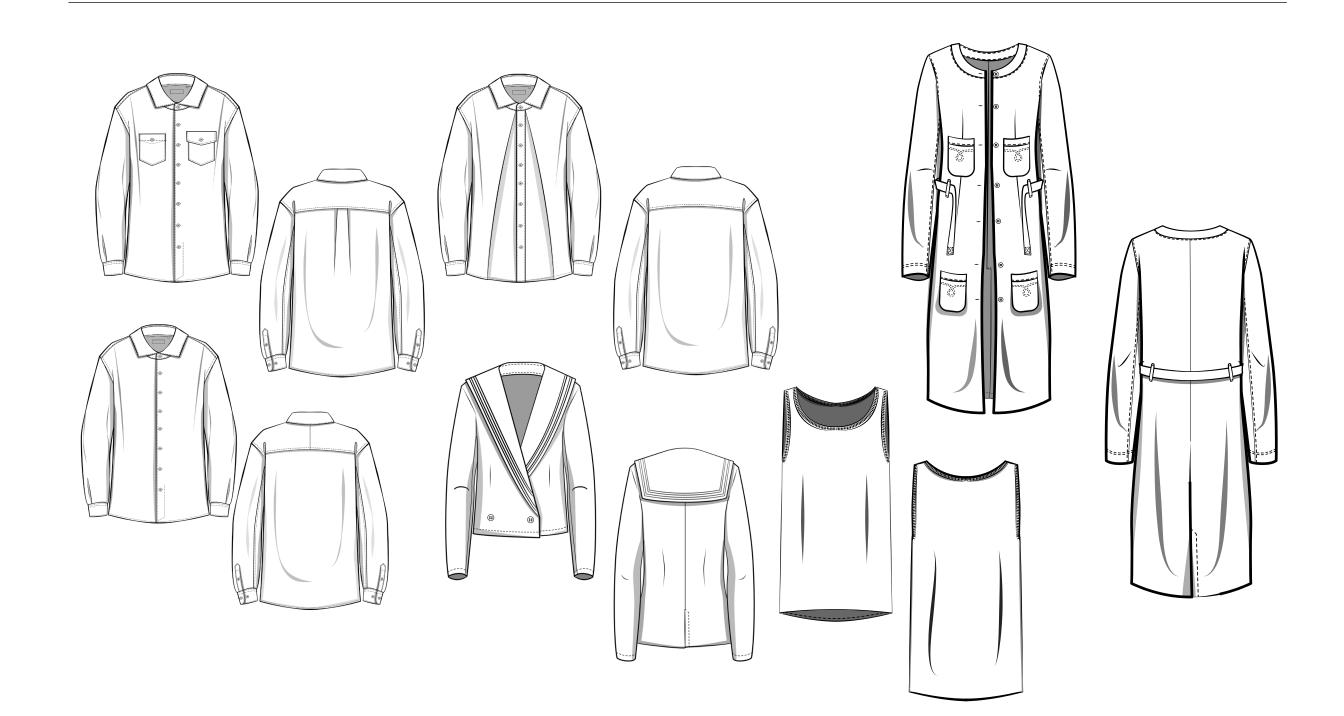

## REFERENCE GARMENT





## PATTEN TRANFER PROCESS



• Tracking each part of the original form with muslin.

- Transfer to paper pattern
- Using the measurements to make it clear between the original form and muslin
- More adjustments to pattern paper

• Transfer to final paper pattern

Step 3

• Add the seam allowance

## PATTEN TRANFER PROCESS











Muslin Process















## PATTEN TRANFER PROCESS



# Final work







Cuff



Sleeves Placket



Back Yoke



Front Yoke



Back



Collar Size



Collar Leaf



## FLATS OF THE REFEENCED GARMENT













# LAISIM SOEUNG

MEN' S COLLECTION Ready-to-Wear 2024











#### Callouts of the garment



#### CALLOUTS OF THE GARMENT I NAME:





## LAISIM SOEUNG

New York

 XS - /
 S - 3
 M - 2
 L - 1
 FABRIC NAME: 65% LINEN, 35% COTTON

 STYLE Code: #T005
 FABRIC 2:

 STYLE Name: YUIR
 STYLE DESCRIPTION:

 DATE: 09/22/2024
 STYLE DESCRIPTION:

Callouts of the garment





| NAME: | XS - / | S - 3 | M - 2 | L - 1 | FABRIC NAME: 65% LINEN, 35% COTTON | STYLE Code: #P00% | FABRIC 2: | STYLE Name: DORY | STYLE DESCRIPTION: | DATE: 09/22/2024 | STYLE DESCRIPTION: | STYLE DESCRIPTION: | DATE: 09/22/2024 | STYLE DESCRIPTION: | STYLE DE





# LAISIM SOEUNG

New York

| XS-/ S-3 M- <b>2</b>     | L - 1 | FABRIC NAME: <b>65% Linen, 35% Cotton</b> |
|--------------------------|-------|-------------------------------------------|
| STYLE Code: <b>#T006</b> |