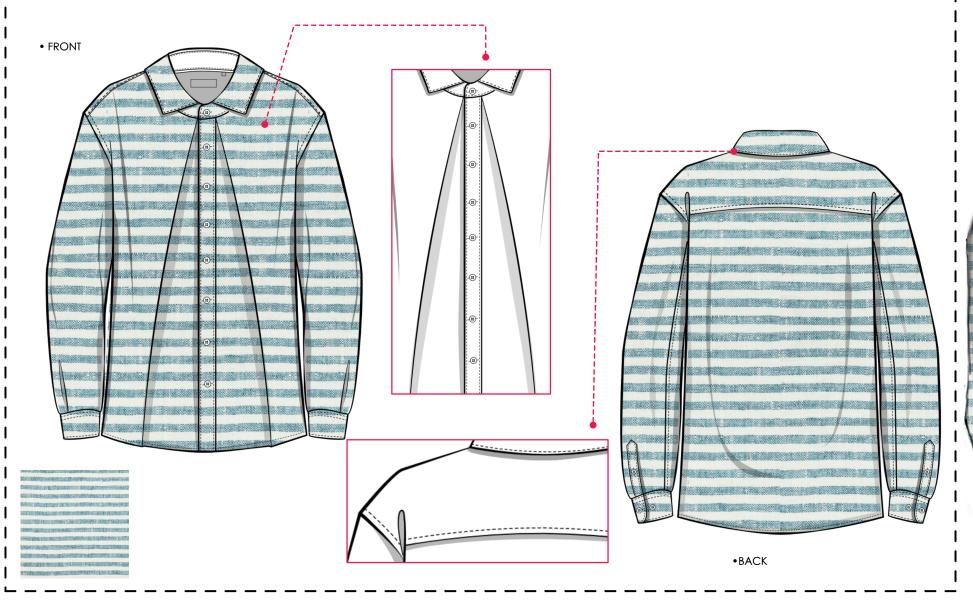

# LAISIM SOEUNG

New York

XS - / | S - 3 | M - 2 | L - 1 | FABRIC NAME: **65% LINEN, 35% COTTON** FABRIC 2: STYLE Code: #T002

STYLE Name: TOLO

STYLE DESCRIPTION: