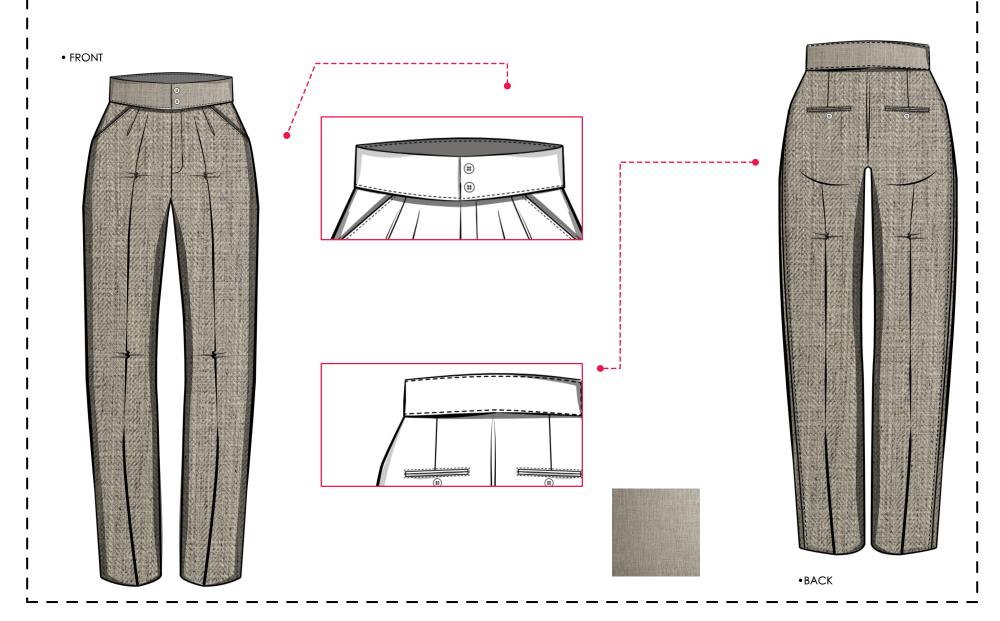

|
| DATE: <b>09/22/2024</b>  |       |                                           |

### CALLOUTS OF THE GARMENT















# LAISIM SOEUNG

New York

| XS - /                  | S - 3             | M - <b>2</b> | L - 1              | FABRIC NAME: <b>65% LINEN, 35% COTTON</b> |
|-------------------------|-------------------|--------------|--------------------|-------------------------------------------|
| STYLE C                 | Code: # <b>PC</b> | 004          |                    | FABRIC 2:                                 |
| STYLE Name: <b>YORI</b> |                   |              | STYLE DESCRIPTION: |                                           |
| DATE: 0                 | 9/22/202          | 24           |                    |                                           |



I NAME:

## LAISIM SOEUNG

New York

 XS - /
 S - 3
 M - 2
 L - 1
 FABRIC NAME: 65% LINEN, 35% COTTON

 STYLE Code: #T004
 FABRIC 2:

 STYLE Name: YUEI
 STYLE DESCRIPTION:

 DATE: 09/22/2024
 DATE: 09/22/2024

CALLOUTS OF THE GARMENT





# LAISIM SOEUNG

New York

| XS-/ S-3 M- <b>2</b> L-1 | FABRIC NAME: 65% LINEN, 35% COTTON |
|--------------------------|------------------------------------|
| STYLE Code: <b>#P001</b> | FABRIC 2:                          |
| STYLE Name: <b>OILLI</b> | STYLE DESCRIPTION:                 |
| DATE: <b>09/22/2024</b>  | ] ;                                |





• FRONT









### CALLOUTS OF THE GARMENT INAME:



# LAISIM SOEUNG

New York

XS - / | S - 3 | M - 2 | L - 1 | FABRIC NAME: **65% LINEN, 35% COTTON** FABRIC 2: STYLE Code: #T002

STYLE Name: TO