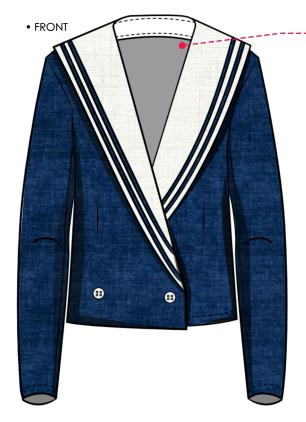

:

 DATE: 09/22/2024
 STYLE DESCRIPTION:

Callouts of the garment





| NAME: | XS - / | S - 3 | M - 2 | L - 1 | FABRIC NAME: 65% LINEN, 35% COTTON | STYLE Code: #P00% | FABRIC 2: | STYLE Name: DORY | STYLE DESCRIPTION: | DATE: 09/22/2024 | STYLE DESCRIPTION: | STYLE DESCRIPTION: | DATE: 09/22/2024 | STYLE DESCRIPTION: | STYLE DE





# LAISIM SOEUNG

New York

| XS-/ S-3 M- <b>2</b>     | L - 1 | FABRIC NAME: <b>65% Linen, 35% Cotton</b> |
|--------------------------|-------|-------------------------------------------|
| STYLE Code: <b>#T006</b> |       | FABRIC 2:                                 |
| STYLE Name: <b>YUEI</b>  |       | STYLE DESCRIPTION:                        |
| DATE: <b>09/22/2024</b>  |       |                                           |

### CALLOUTS OF THE GARMENT















# LAISIM SOEUNG

New York

| XS - /                  | S - 3             | M - <b>2</b> | L - 1              | FABRIC NAME: <b>65% LINEN, 35% COTTON</b> |
|-------------------------|-------------------|--------------|--------------------|-------------------------------------------|
| STYLE C                 | Code: # <b>PC</b> | 004          |                    | FABRIC 2:                                 |
| STYLE Name: <b>YORI</b> |                   |              | STYLE DESCRIPTION: |                                           |
| DATE: 0                 | 9/22/202          | 24           |                    |                                           |



I NAME:

## LAISIM SOEUNG

New York

 XS - /
 S - 3
 M - 2
 L - 1
 FABRIC NAME: 65% LINEN, 35% COTTON

 STYLE Code: