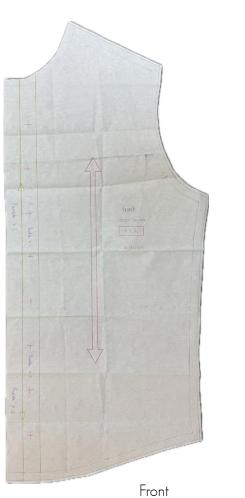

## PATTEN TRANFER PROCESS

• Tracking each part of the original form with muslin.

- Transfer to paper pattern
- Using the measurements to make it clear between the original form and muslin
- More adjustments to pattern paper

• Transfer to final paper pattern

Step 3

• Add the seam allowance

## PATTEN TRANFER PROCESS

Muslin Process

## PATTEN TRANFER PROCESS

# Final work

Cuff

Sleeves Placket

Back Yoke

Front Yoke

Back

Collar Size

Collar Leaf