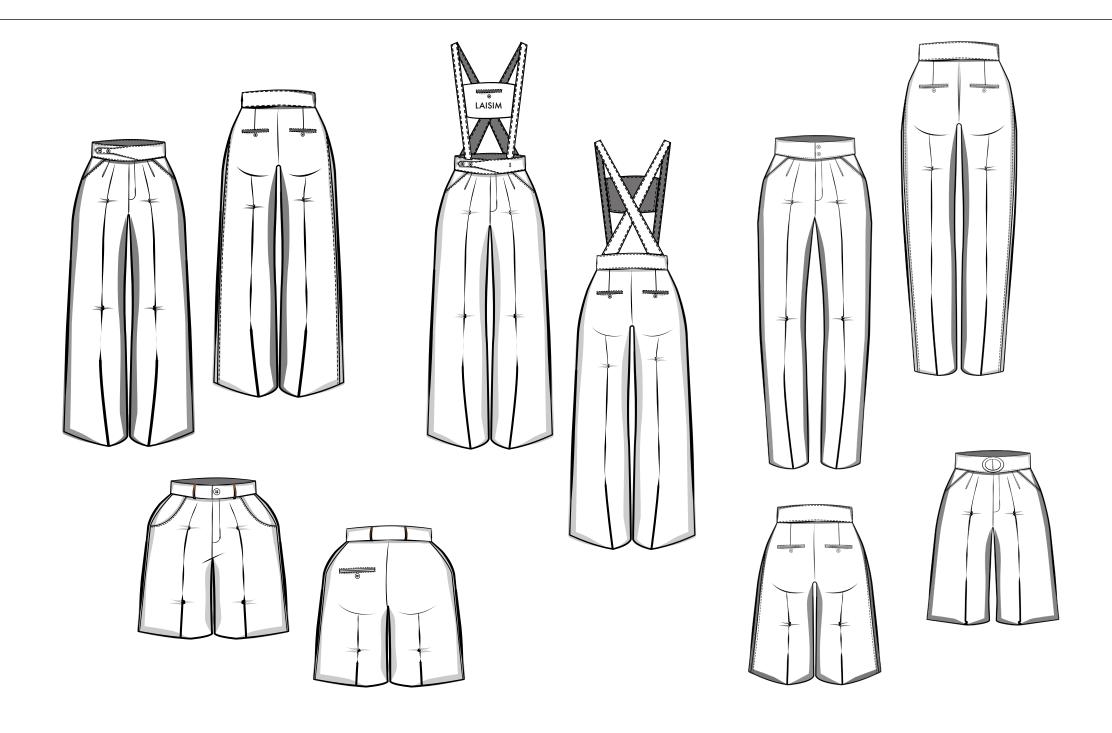

## REFERENCE GARMENT





## PATTEN TRANFER PROCESS



• Tracking each part of the original form with muslin.

- Transfer to paper pattern
- Using the measurements to make it clear between the original form and muslin
- More adjustments to pattern paper

• Transfer to final paper pattern

Step 3

• Add the seam allowance

## PATTEN TRANFER PROCESS











Muslin Process















## PATTEN TRANFER PROCESS



# Final work







Cuff



Sleeves Placket



Back Yoke



Front Yoke



Back



Collar Size



Collar Leaf



## FLATS OF THE REFEENCED GARMENT













# LAISIM SOEUNG

MEN' S COLLECTION Ready-to-Wear 2024











#### Callouts of the garment



#### CALLOUTS OF THE GARMENT I NAME:





## LAISIM SOEUNG

New York

 XS - /
 S - 3
 M - 2
 L - 1
 FABRIC NAME: 65% LINEN, 35% COTTON

 STYLE Code: #T005
 FABRIC 2:

 STYLE Name: YUIR
 STYLE DESCRIPTION:

 DATE: 09/22/2024
 STYLE DESCRIPTION:

Callouts of the garment





| NAME: | XS - / | S - 3 | M - 2 | L - 1 | FABRIC NAME: 65% LINEN, 35% COTTON | STYLE Code: #P00% | FABRIC 2: | STYLE Name: DORY | STYLE DESCRIPTION: | DATE: 09/22/2024 | STYLE DESCRIPTION: | STYLE DESCRIPTION: | DATE: 09/22/2024 | STYLE DESCRIPTION: | STYLE DE





# LAISIM SOEUNG

New York

| XS-/ S-3 M- <b>2</b>     | L - 1 | FABRIC NAME: <b>65% Linen, 35% Cotton</b> |
|--------------------------|-------|-------------------------------------------|
| STYLE Code: <b>#T006</b> |