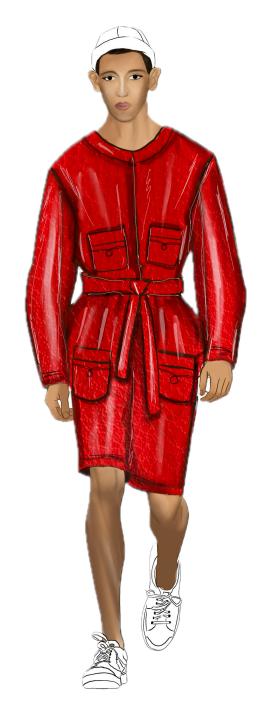

## REFERENCE GARMENT





## PATTEN TRANFER PROCESS



• Tracking each part of the original form with muslin.

- Transfer to paper pattern
- Using the measurements to make it clear between the original form and muslin
- More adjustments to pattern paper

• Transfer to final paper pattern

Step 3

• Add the seam allowance

## PATTEN TRANFER PROCESS











Muslin Process















## PATTEN TRANFER PROCESS



# Final work







Cuff



Sleeves Placket



Back Yoke



Front Yoke



Back



Collar Size



Collar Leaf



## FLATS OF THE REFEENCED GARMENT













# LAISIM SOEUNG

MEN' S COLLECTION Ready-to-Wear 2024











#### Callouts of the garment



#### CALLOUTS OF THE GARMENT I NAME:





## LAISIM SOEUNG

New York

 XS - /
 S - 3
 M - 2
 L - 1
 FABRIC NAME: 65% LINEN, 35% COTTON

 STYLE Code: #T005
 FABRIC 2:

 STYLE Name: YUIR
 STYLE DESCRIPTION:

 DATE: 09/22/2024
 STYLE DESCRIPTION:

Callouts of the garment





| NAME: | XS - / | S - 3 | M - 2 | L - 1 | FABRIC NAME: 65% LINEN, 35% COTTON | STYLE Code: #P00% | FABRIC 2: | STYLE Name: DORY | STYLE DESCRIPTION: | DATE: 09/22/2024 | STYLE DESCRIPTION: | STYLE DESCRIPTION: | DATE: 09/22/2024 | STYLE DESCRIPTION: | STYLE DE





# LAISIM SOEUNG

New York

| XS-/ S-3 M- <b>2</b>     | L - 1 | FABRIC NAME: <b>65% Linen, 35% Cotton</b> |
|--------------------------|-------|-------------------------------------------|
| STYLE Code: <b>#T006</b> |       | FABRIC 2: