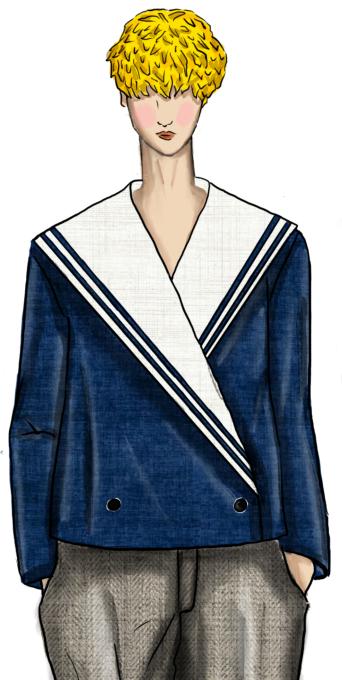

09/22/2024
 STYLE DESCRIPTION:

Callouts of the garment





| NAME: | XS - / | S - 3 | M - 2 | L - 1 | FABRIC NAME: 65% LINEN, 35% COTTON | STYLE Code: #P00% | FABRIC 2: | STYLE Name: DORY | STYLE DESCRIPTION: | DATE: 09/22/2024 | STYLE DESCRIPTION: | STYLE DESCRIPTION: | DATE: 09/22/2024 | STYLE DESCRIPTION: | STYLE DE





# LAISIM SOEUNG

New York

| XS-/ S-3 M- <b>2</b>     | L - 1 | FABRIC NAME: <b>65% Linen, 35% Cotton</b> |
|--------------------------|-------|-------------------------------------------|
| STYLE Code: <b>#T006</b> |       | FABRIC 2:                                 |
| STYLE Name: <b>YUEI</b>  |       | STYLE DESCRIPTION:                        |
| DATE: <b>09/22/2024</b>  |       |                                           |

### CALLOUTS OF THE GARMENT















# LAISIM SOEUNG

New York

| XS - /                  | S - 3             | M - <b>2</b> | L - 1              | FABRIC NAME: <b>65% LINEN, 35% COTTON</b> |
|-------------------------|-------------------|--------------|--------------------|-------------------------------------------|
| STYLE C                 | Code: # <b>PC</b> | 004          |                    | FABRIC 2:                                 |
| STYLE Name: <b>YORI</b> |                   |              | STYLE DESCRIPTION: |                                           |
| DATE: 0                 | 9/22/202          | 24           |                    |                                           |



I NAME:

## LAISIM SOEUNG

New York

 XS - /
 S - 3
 M - 2
 L - 1
 FABRIC NAME: 65% LINEN, 35% COTTON

 STYLE Code: #T004
 FAB