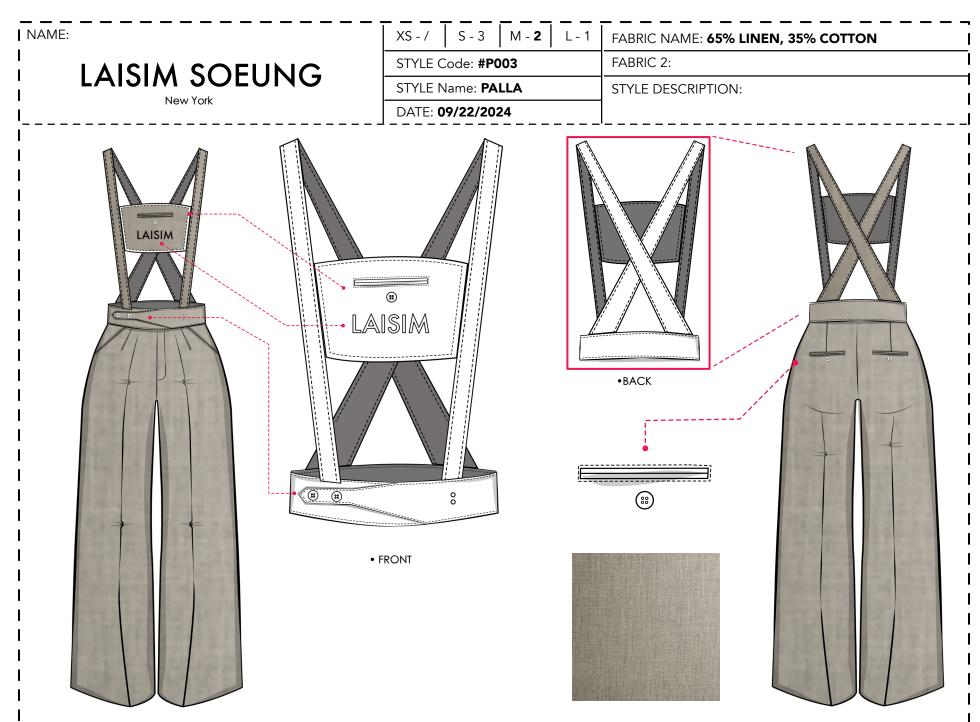

## LAISIM SOEUNG

New York

 XS - /
 S - 3
 M - 2
 L - 1
 FABRIC NAME: 65% LINEN, 35% COTTON

 STYLE Code: #T005
 FABRIC 2:

 STYLE Name: YUIR
 STYLE DESCRIPTION:

 DATE: 09/22/2024
 STYLE DESCRIPTION:

Callouts of the garment