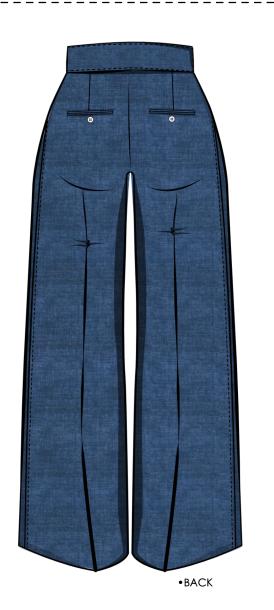

RIPTION: |                                           |
| DATE: 0                 | 9/22/202          | 24           |                    |                                           |



I NAME:

## LAISIM SOEUNG

New York

 XS - /
 S - 3
 M - 2
 L - 1
 FABRIC NAME: 65% LINEN, 35% COTTON

 STYLE Code: #T004
 FABRIC 2:

 STYLE Name: YUEI
 STYLE DESCRIPTION:

 DATE: 09/22/2024
 DATE: 09/22/2024

CALLOUTS OF THE GARMENT





# LAISIM SOEUNG

New York

| XS-/ S-3 M- <b>2</b> L-1 | FABRIC NAME: 65% LINEN, 35% COTTON |
|--------------------------|------------------------------------|
| STYLE Code: <b>#P001</b> | FABRIC 2:                          |
| STYLE Name: <b>OILLI</b> | STYLE DESCRIPTION:                 |
| DATE: <b>09/22/2024</b>  | ] ;                                |





• FRONT









### CALLOUTS OF THE GARMENT INAME:



# LAISIM SOEUNG

New York

XS - / | S - 3 | M - 2 | L - 1 | FABRIC NAME: **65% LINEN, 35% COTTON** FABRIC 2: STYLE Code: #T002

STYLE Name: TOLO

STYLE DESCRIPTION: