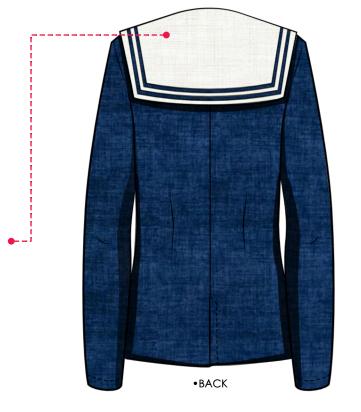

# Final work

Cuff

Sleeves Placket

Back Yoke

Front Yoke

Back

Collar Size

Collar Leaf

## FLATS OF THE REFEENCED GARMENT